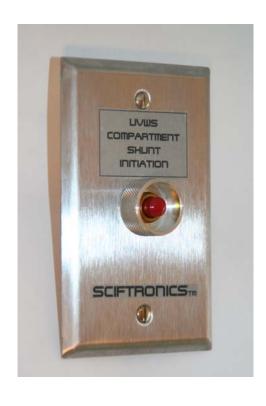

# COMPARTMENT SHUNT INITIATION (CSI)

#### **Features**

- DCID 6/9 compliant
- JFAN compliant
- TEMPEST compliant
- Backplates available in stainless steel, polished brass, bronze, white, red, ivory, or lexan (stainless pictured)
- Circuitry rated at .75A at 125V
- Factory training and certification available
- Unconditional one-year warranty on all components

### Ordering Information

Part Number **Description** 

F001-1206-322 SanitizeAlert™ Series Compartment Shunt

Initiation (MSI)